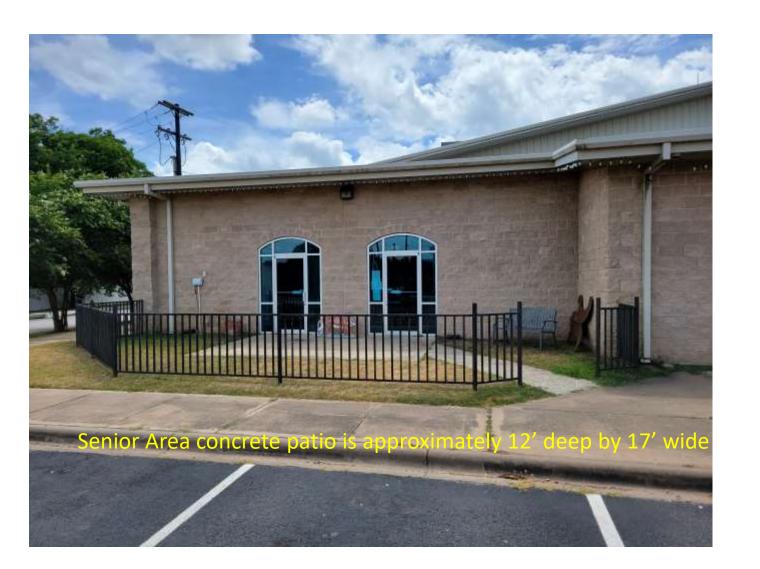

#### Approach

- Determine appropriate size and location for Sun Shades
  - Senior Center first followed by picnic table area
- The sun shade is supported by four steel posts using 2 3/8"Drill Stem and a rectangular frame of 1.5" square steel tubing welded to posts (frame adds rigidity and mounting for sun shade cloth)
  - Minimum of 2' in ground and in concrete reinforced by the tubing frame should be sturdy
  - Installation accomplished by Smithville Public Works Dept. using auger/tractor and boom lift
  - Metal could be cleaned and allowed to weather naturally, painted, or powder coated
- It is quite possible that most/all materials could be donated by an organization or person
  - This, combined with City of Smithville support, shows "local content/interest" for Grants

#### Smithville Rec Center Possible Sun Shade Areas