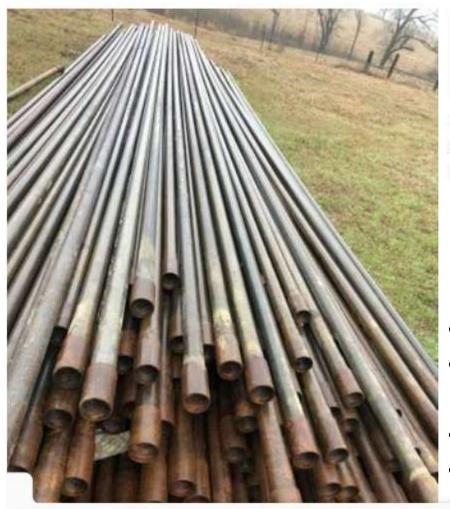

### Artificial Grass (optional)

- Mainly for picnic table area
- Alternative is wood chips (free)

Lawn & Garden / Lawn Care / Grass & Grass Seed / Artificial Grass

SYNLawn Fern 15-ft Cut To Length Indoor or Outdoor Fescue Artificial Grass

Item #1083058 Model #FER53-8215-UJ-1500

Shop SYNLawn ★★★★ ❖ ▼ 56 ♡

BESTSELLER

\$32.48

- This is a custom order sold by linear foot and order and to order set order qty to desired length (ft) of
- NOTE: For your project, plan to purchase all artifue and on the same order to ensure receiving the same.
- Safe for children and pet play areas, crates, keni training- wont stain or hold on to pet odors