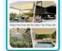

#### Approach

- Determine appropriate size and location for Sun Shades
  - Senior Center first followed by picnic table area
- The sun shade is supported by four steel posts using 2 3/8"Drill Stem and a rectangular frame of 1.5" square steel tubing welded to posts (frame adds rigidity and mounting for sun shade cloth)
  - Minimum of 2' in ground and in concrete reinforced by the tubing frame should be sturdy
  - Installation accomplished by Smithville Public Works Dept. using auger/tractor and boom lift
  - Metal could be cleaned and allowed to weather naturally, painted, or powder coated
- It is quite possible that most/all materials could be donated by an organization or person
  - This, combined with City of Smithville support, shows "local content/interest" for Grants

#### Smithville Rec Center Possible Sun Shade Areas