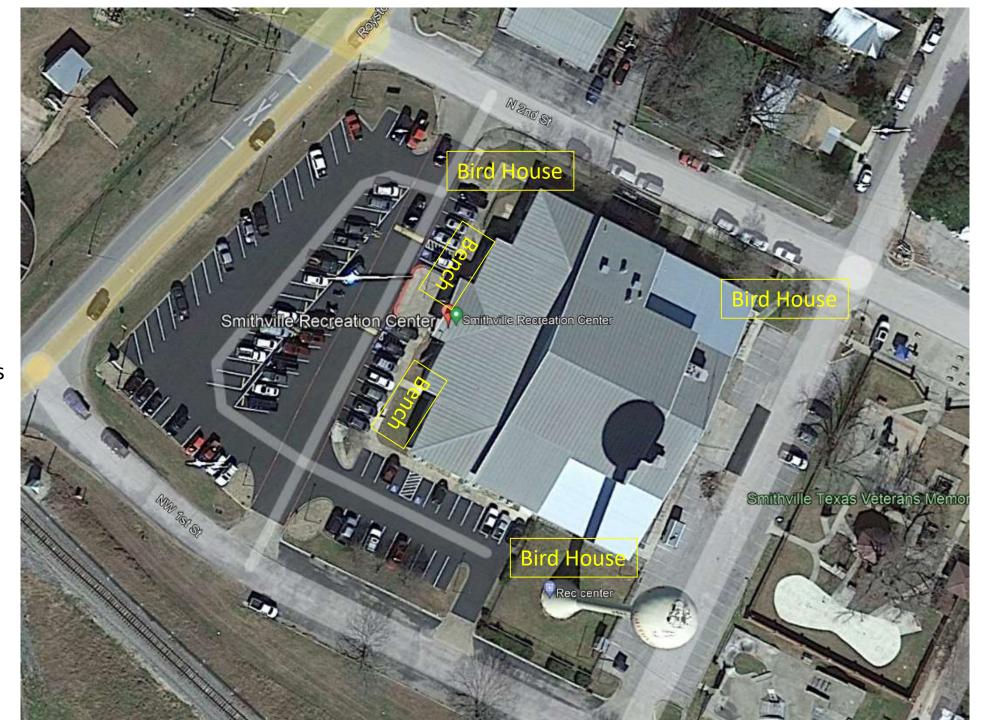

#### Smithville Rec Center Possible Sun Shade Areas

# Benches and Bird Houses Project

- Install two benches with first near Senior Center
- Install two bird houses in appropriate locations
- Install "National Wildlife Federation "Certified Wildlife Habitat Sign(s)