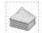

#### Drill Stem Pipe for Posts

Nacogdoches, TX > Buy & Sell > Garden Items For Sale in Nacogdoches, TX > Drill Stem Pipe - \$29 (Henderson)

Drill Stem Pipe - \$29 (Henderson)

Ad id: 2502202334770196 Views: 4762 Price: \$29.00

Used Drill Stem in good condition

2 3/8" x ~31"

\$29 per joint

Ads by Google

Stop seeing this ad

Why this ad? ▷

- Install with tractor and auger bit
- Add 1.5" square steel tubing to connect posts and provide locations for shade cloth grommets
- Total metal cost: 4\*\$29+4\*100=\$516
- Clean and allow to weather naturally