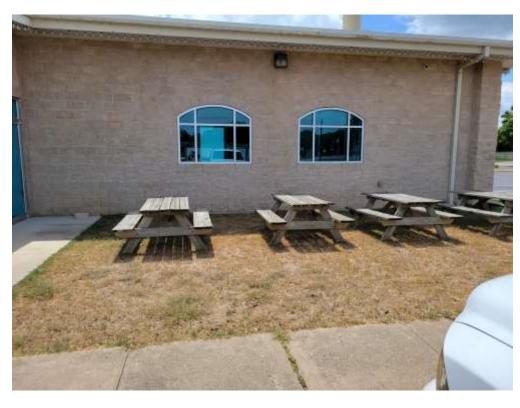

#### Approach

- Determine appropriate size and location for Sun Shades
  - Senior Center first followed by picnic table area
- The sun shade is supported by four steel posts using 2 3/8"Drill Stem and a rectangular frame of 1.5" square steel tubing welded to posts (frame adds rigidity and mounting for sun shade cloth)
  - Minimum of 2' in ground and in concrete reinforced by the tubing frame should be sturdy
  - Installation accomplished by Smithville Public Works Dept. using auger/tractor and boom lift
  - Metal could be cleaned and allowed to weather naturally, painted, or powder coated
- It is quite possible that most/all materials could be donated by an organization or person
  - This, combined with City of Smithville support, shows "local content/interest" for Grants

#### Smithville Rec Center Possible Sun Shade Areas